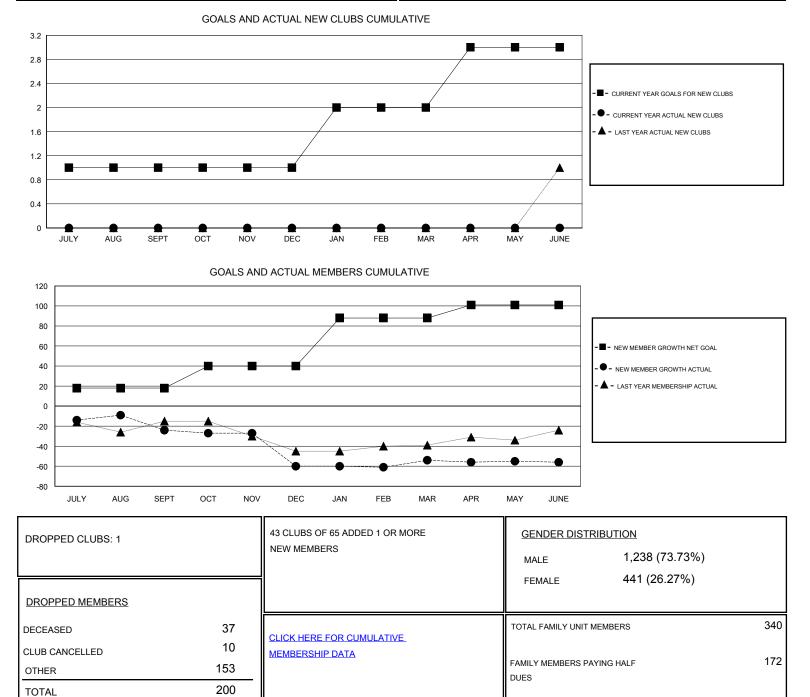

## LOCATION INDIANA

| GMT: OPEN                                                   | LOCATION INDIANA |             |                  |                                                             |                                                                |                                                              | GMT CA                                             |
|-------------------------------------------------------------|------------------|-------------|------------------|-------------------------------------------------------------|----------------------------------------------------------------|--------------------------------------------------------------|----------------------------------------------------|
| Clubs                                                       |                  |             |                  | Members                                                     |                                                                |                                                              |                                                    |
| RESULTS FOR 2016-2017                                       |                  |             |                  | RESULTS FOR 2016-2017                                       |                                                                |                                                              |                                                    |
| QUARTER                                                     | NEW CLUB GOAL    | NEW CLUBS   | DROPPED CLUBS    | QUARTER                                                     | NEW MEMBER GROWTH<br>NET GOAL (not reinstated<br>or transfers) | NEW MEMBER<br>GROWTH ACTUAL (not<br>reinstated or transfers) | DROPPED<br>MEMBERS ACTUAL<br>(including transfers) |
| JULY/AUG/SEPT<br>OCT/NOV/DEC<br>JAN/FEB/MAR<br>APR/MAY/JUNE | 1<br>0<br>1      | 0<br>0<br>0 | 1<br>0<br>0<br>0 | JULY/AUG/SEPT<br>OCT/NOV/DEC<br>JAN/FEB/MAR<br>APR/MAY/JUNE | 18<br>22<br>48<br>13                                           | 34<br>18<br>37<br>55                                         | 58<br>54<br>31<br>57                               |